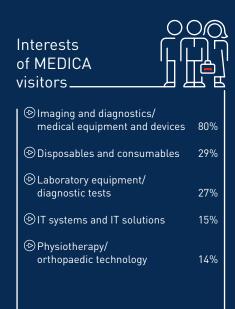

## Visitor profile data

MEDICA 2023 und der COMPAMED 2023

Members of MEDICAlliance

| Origin<br>of visitors | (+ <del>1</del> 4)<br> |
|-----------------------|------------------------|
| Germany               | 23%                    |
| Abroad                | 77%                    |
| Europe                | 64%                    |
| Non Europe            | 36%                    |
| Asia                  | 22%                    |
|                       | 9%                     |
| Africa                | 4%                     |
| ⊕ Australia           | 1%                     |
|                       |                        |