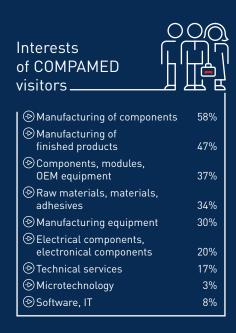

## Visitor profile data

MEDICA 2023 und der COMPAMED 2023

Members of MEDICAlliance

| Origin<br>of visitors | (+ <del>1</del> 4)<br> |
|-----------------------|------------------------|
| Germany               | 23%                    |
| Abroad                | 77%                    |
| Europe                | 64%                    |
| Non Europe            | 36%                    |
| Asia                  | 22%                    |
|                       | 9%                     |
| Africa                | 4%                     |
| ⊕ Australia           | 1%                     |
|                       |                        |