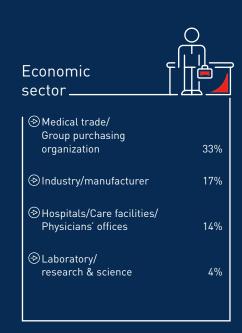

## Visitor profile data

MEDICA 2023 und der COMPAMED 2023

Members of MEDICAlliance

| Origin<br>of visitors | (+ <del>1</del> 4)<br> |
|-----------------------|------------------------|
| Germany               | 23%                    |
| Abroad                | 77%                    |
| Europe                | 64%                    |
| Non Europe            | 36%                    |
| Asia                  | 22%                    |
|                       | 9%                     |
| Africa                | 4%                     |
| ⊕ Australia           | 1%                     |
|                       |                        |