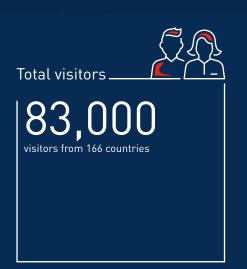

## Visitor profile data

MEDICA 2023 und der COMPAMED 2023

Members of MEDICAlliance

| Origin<br>of visitors | (+ <del>1</del> 4)<br> |
|-----------------------|------------------------|
| Germany               | 23%                    |
| Abroad                | 77%                    |
| Europe                | 64%                    |
| Non Europe            | 36%                    |
| Asia                  | 22%                    |
|                       | 9%                     |
| Africa                | 4%                     |
| ⊕ Australia           | 1%                     |
|                       |                        |